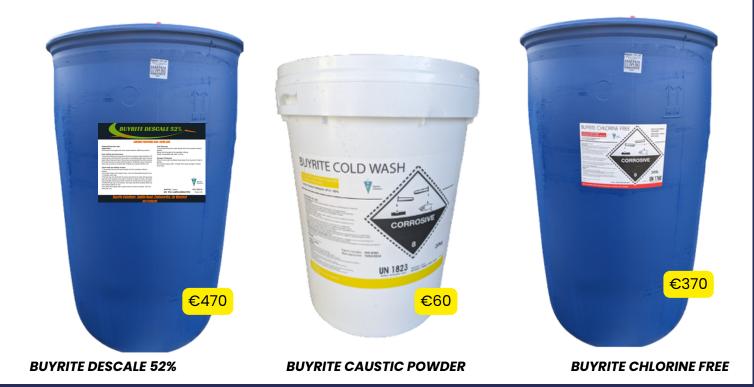

# DETERGENTS

#### **Effective use of Dairy Detergents and Descalers**

With modern milk testing standards, it is vitally important that you have the best hygiene in your milking plant possible. You need to ensure you are using the correct solution volume, concentration, temperature and circulation time to have an effective wash routine.

Aim for hot water to be circulating at 75-80°C and let this run for up to 7 minutes for effective cleaning. Recommendation of 10 litres per unit as rough guide to ensure you are using enough water.

A strong caustic such as Buyrite Coldwash powder (77% caustic powder) or Buyrite Chlorine free (29% Caustic) will remove fat and protein deposits from the milk line. Always aim for a caustic detergent with at least 24% caustic.

For mineral deposits such as limescale, Buyrite Descale 52% should be used in every 1 in 5 washes in areas with hard water.