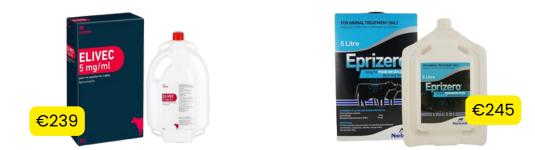

Buyrite Solutions



Old Dublin Road Enniscorthy Co.Wexford Y21 Y9E4 (053) 923 6240

# JULY NEWSLETTER

Page 1 : Worm Control

• €

Page 2 : Special offer

Page 3 : Teat Dip

Page 4 : Salmonella Vaccine

Page 5 : Grassland Spray

Page 6 : Parlour Essentials

Page 7: Fencing

Page 8 : Detergents

# WORM CONTROL - ZERO WITHDRAWAL



# WORM CONTROL - DRY STOCK



# FLY CONTROL - ZERO WITHDRAWAL





## REVILYT

Dietetic electrolyte product with pectins and antioxidants ReviLyt is a dietetic complementary feed which stabilizes and restores the fluid and electrolyte balance in animals in case of risk of, during periods of, or recovery from digestive disturbance (diarrhoea).



| ReviLyt <sup>®</sup>                                                                                                                                                                                                |                                                                                                                                                           |