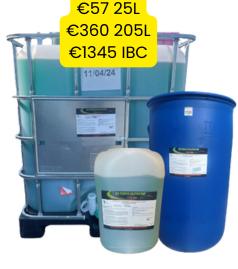

#### ARE YOU USING 5+ BARRELLS OVER 2 YEARS ? MAKE THE SWITCH TO AN

#### IBC AND SAVE UP TO €455

DUAL DIP RTU

BUYRITE SUPREME

**BACTOLAC 200L** 