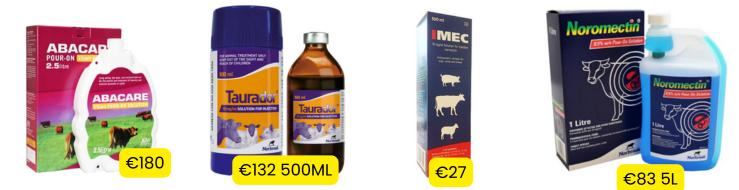

# WORM CONTROL - ZERO WITHDRAWAL

# WORM CONTROL - DRY STOCK

# FLY CONTROL - ZERO WITHDRAWAL