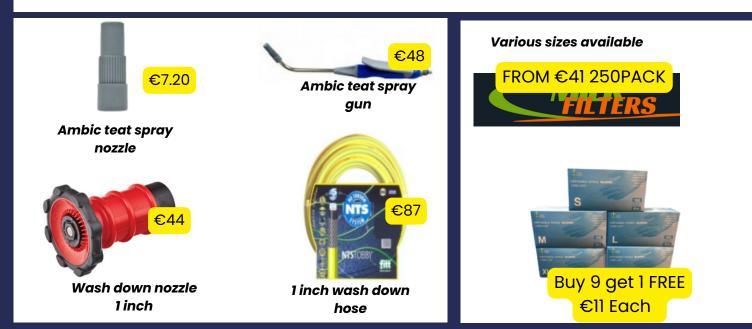

# **PARLOUR ESSENTIALS**

Green paper 6pack

**Blue paper 6pack** 

Magnetea

Magnetic teat stops

€25 3pack

Anti bacterial soap 5ltr

## **LINERS**

Range of Milkrite Liners Available to suit most milking machines

> €27 Per Set Range of Liners Available