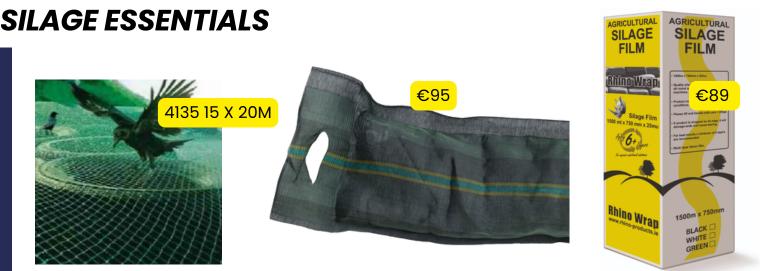

Buyrite Solutions



Old Dublin Road Enniscorthy Co.Wexford Y21 Y9E4 (053) 923 6240

# JULY NEWSLETTER

Page 1 : Worm Control

• €

Page 2 : Special offer

Page 3 : Teat Dip

Page 4 : Salmonella Vaccine

Page 5 : Grassland Spray

Page 6 : Parlour Essentials

Page 7: Fencing

Page 8 : Detergents

# WORM CONTROL - ZERO WITHDRAWAL



# WORM CONTROL - DRY STOCK



# FLY CONTROL - ZERO WITHDRAWAL





## REVILYT

Dietetic electrolyte product with pectins and antioxidants ReviLyt is a dietetic complementary feed which stabilizes and restores the fluid and electrolyte balance in animals in case of risk of, during periods of, or recovery from digestive disturbance (diarrhoea).



| ReviLyt <sup>®</sup>                                                                                                                                                                                                |                                                                                                                                                           |