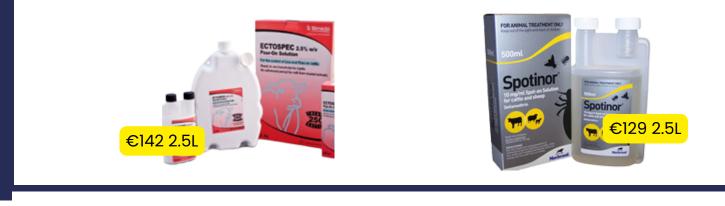

Buyrite Solutions



Old Dublin Road Enniscorthy Co.Wexford Y21 Y9E4 (053) 923 6240

# JULY NEWSLETTER

Page 1 : Worm Control

• €

Page 2 : Special offer

Page 3 : Teat Dip

Page 4 : Salmonella Vaccine

Page 5 : Grassland Spray

Page 6 : Parlour Essentials

Page 7: Fencing

Page 8 : Detergents

# WORM CONTROL - ZERO WITHDRAWAL



# WORM CONTROL - DRY STOCK



# FLY CONTROL - ZERO WITHDRAWAL





## REVILYT

Dietetic electrolyte product with pectins and antioxidants ReviLyt is a dietetic complementary feed which stabilizes and restores the fluid and electrolyte balance in animals in case of risk of, during periods of, or recovery from digestive disturbance (diarrhoea).



| ReviLyt <sup>®</sup>                                                                                                                                                                                                |                                                                                                                                                           |