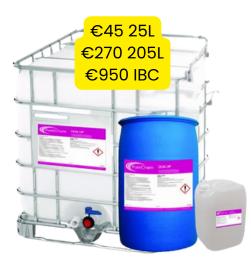

#### ARE YOU USING 5+ BARRELLS OVER 2 YEARS ? MAKE THE SWITCH TO AN

#### IBC AND SAVE UP TO €455

DUAL DIP RTU

BUYRITE SUPREME

**BACTOLAC 200L** 