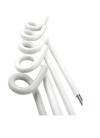

# **PIG TAIL POSTS**

- 10 inches of white plastic insulation to give you more room to move them without getting shocked.
- The insulation is also capped at the top to prevent shocks from there too.
- The foot is crimped to the post to ensure there's no slip.