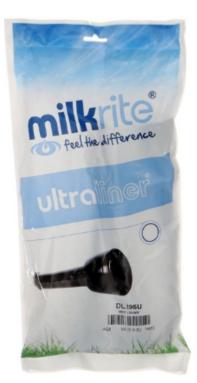

## **LINERS**

Range of Milkrite Liners Available to suit most milking machines

> €27 Per Set Range of Liners Available