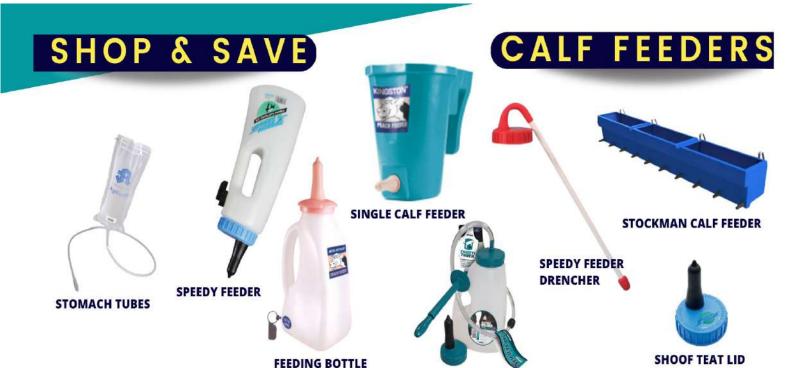

## DETERGENTS & TEAT DIPS



#### **DETERGENTS**

CHLORINE FREE LIQUID 25L & 200L DESCALER 25L & 200L PURESEAN LINE CLEANER 25L & 200L PERACETIC ACID 5% 25L & 200L POWDER DETERGENT 20KG



CHLORHEXIDINE RTU 205L DUAL DIP RTU 20L & 205L LACTODUAL 25L & 200L DUAL DIP SUPREME 25L & 200L & IBC







SAVE 20%
WHEN YOU BUY 1000L IBC INSTEAD OF
200L BARREL



VS



125 COW HERD SHOULD USE 1000L OF TEAT DIP IN 10 MONTHS
SHOP & SAVE WITH BUYRITE



053 92 36 240 CALLOUR ADVISORY TEAM

#### SPAGGIARI LINERS ARE THE BEST VALUE

TRUSTI CALF FEEDER

#### WHY USESPAGGIARI

- GUARANTEED FOR 3000 MILKINGS UNLIKEANY OTHER BRAND ON THE MARKET.
- ISO QUALITY CHECK MARKED
- BEST PRICE
- BEST QUALITY-TRIED AND TESTED FOR 40 YEARS

**SWAP&SAVETODAY** 



053 92 36 240 CALL OUR TEAM

## SHOP & SAVE BEST SELLING TEATS





053 92 36 240 CALL OUR TEAM

#### CUBICLE LIME OPTIONS

#### ALLOW 10 DAYS FOR DELIVERY - BEST VALUE IN 4 TON LOTS

- 1.10% HYDRATED
- 2.30% HYDRATED
- 3. STANDARD CUBICLE LIME

## **VINKLIMESPEADER**



HOW MUCH IS YOUR TIME WORTH TO YOU? SPEED UP THE JOB OF LIMING CUBICLES TODAY

053 92 36 240 CALL OUR TEAM



## QUALITY MINERALS AT EXCELLENT PRICES

KEEP YOUR COWS HEALTHY & ON THEIR FEET.

AVOID UNNECESSARY
HARDSHIP AND LOSS