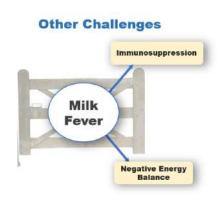

## ANIMAL HEALTH

BY FEEDING CRITICALC BOLUS YOU ARE IMPROVING YOUR COWS LEVELS OF CALCIUM, THEIR ENERGY LEVELS AND IMMUNITY - KEEPING THE GATE CLOSED ON OTHER ANIMAL HEALTH CHALLENGES SUCH AS MILK FEVER, UTERINE INFECTIONS, RETAINED PLACENTA

UCD STUDIES SHOW BY FEEDING 2 CRITICALC BOLUSES AT CALVING PRODUCE MORE MILK AND GO BACK INTO CALF QUICKER