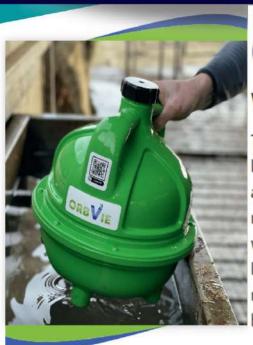

# Improving animal health with mineral technology OrbVie Portable System

What is it?

The OrbVie portable system is a refillable, battery-powered 5litre mineral dispenser that delivers precision mineral dosing to any size herd. It does not need a mains power supply. It is a mobile, single, self-contained sealed Orb that has no leads or wires. It contains a long-life rechargeable battery (One charge lasts 2 months+) This is dropped into a single water trough releasing the liquid mineral blend into the drinking water below. It is suitable for use in sheds or in fields.

CALL 053 92 36240

WIMAN PAKSHALAGE FROM SRI LANKA IS WELCOMED TO THE FARM OF CONOR KEARNEY.

CONTROLLE

more information contact 053 92 36222 farmsolutions.ie