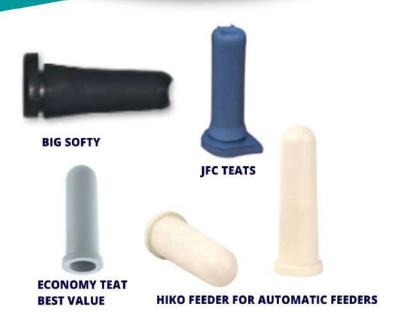

## SHOP & SAVE BEST SELLING TEATS

053 92 36 240 CALL OUR TEAM

#### TEATS FOR BUCKETS & FEEDERS

Footbath with disinfectants

Scour treatment (Just in Case)

Snap tests (6 minute antibiotic milk testing kit)

Udder Ointments

Leg bands, tail tape, spray marking cans

Kick bars